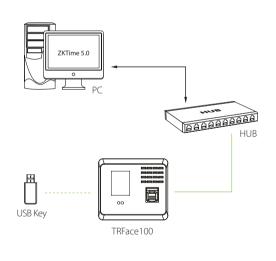

## Specifications

| Face Capacity        | 800                                                                                                             |
|----------------------|-----------------------------------------------------------------------------------------------------------------|
| Fingerprint Capacity | 1,500                                                                                                           |
| Card Capacity        | 2,000                                                                                                           |
| Record Capacity      | 80,000                                                                                                          |
| Display              | 2.8-inch TFT Screen                                                                                             |
| Communication        | TCP/IP,USB-host                                                                                                 |
| Standard Functions   | Work Code, SMS, DST, Scheduled-bell, Self-Service Query,<br>Automatic Status Switch, T9 Input, Photo ID, Camera |
| Software             | ZKTime 5.0                                                                                                      |
| Power Supply         | DC5V 0.8A                                                                                                       |
| Verification Speed   | ≤0.5 Sec.                                                                                                       |
| Operating Temp.      | 0°C - 45°C                                                                                                      |
| Operating Humidity   | 20% - 80%                                                                                                       |
| Dimension            | 167.98×148.48×32.8mm (Length×Width×Thickness)                                                                   |
| Net Weight           | 380 G                                                                                                           |

# Configuration