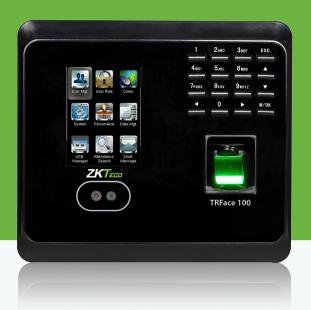

# TRFace100

Multi-Bio Time Attendance Terminal

The new TRFace100 is an innovative product featured with ZK advanced fingerprint and face recognition technologies. It supports multiple verification methods including face, fingerprint, password and those combinations. Multi-model communications consisting of TCP/IP, USB host allow an extremely easy data management. What's more, the new industrial design can be suitable for commercial markets, such as enterprise, bank and factory.

### **Features**

- · 800 Faces, 1,500 Fingerprints
- Multi-languages
- Communication: TCP/IP, USB-host
- · High verification speed
- Professional firmware and platform make it more flexible
- Intuitive and stunning UI design
- Third party electric lock

## Specifications

| Face Capacity        | 800                                                                                                             |
|----------------------|-----------------------------------------------------------------------------------------------------------------|
| Fingerprint Capacity | 1,500                                                                                                           |
| Card Capacity        | 2,000                                                                                                           |
| Record Capacity      | 80,000                                                                                                          |
| Display              | 2.8-inch TFT Screen                                                                                             |
| Communication        | TCP/IP,USB-host                                                                                                 |
| Standard Functions   | Work Code, SMS, DST, Scheduled-bell, Self-Service Query,<br>Automatic Status Switch, T9 Input, Photo ID, Camera |
| Software             | ZKTime 5.0                                                                                                      |
| Power Supply         | DC5V 0.8A                                                                                                       |
| Verification Speed   | ≤0.5 Sec.                                                                                                       |
| Operating Temp.      | 0°C - 45°C                                                                                                      |
| Operating Humidity   | 20% - 80%                                                                                                       |
| Dimension            | 167.98×148.48×32.8mm (Length×Width×Thickness)                                                                   |
| Net Weight           | 380 G                                                                                                           |