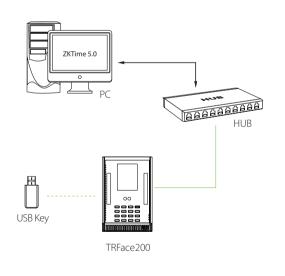

# Configuration

# Specifications

| Face Capacity      | 800                                                                                                             |
|--------------------|-----------------------------------------------------------------------------------------------------------------|
| Record Capacity    | 80,000                                                                                                          |
| Display            | 2.8-inch TFT Screen                                                                                             |
| Communication      | TCP/IP,USB-host                                                                                                 |
| Standard Functions | Work Code, SMS, DST, Scheduled-bell, Self-Service Query,<br>Automatic Status Switch, T9 Input, Photo ID, Camera |
| Software           | ZKTime 5.0                                                                                                      |
| Power Supply       | DC5V 0.8A                                                                                                       |
| Verification Speed | ≤0.5 Sec.                                                                                                       |
| Operating Temp.    | 0°C - 45°C                                                                                                      |
| Operating Humidity | 20% - 80%                                                                                                       |
| Dimension          | 109.0×165.5×33.2 mm (Length×Width×Thickness)                                                                    |
| Net Weight         | 264 G                                                                                                           |
|                    |                                                                                                                 |