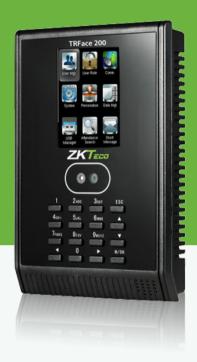

## **TRFace** 200

**Face Time Attendance Terminal** 

The TRFace200 is an innovation face time attendance terminal. With the powerful hardware platform, it can make sure that the face identification speed is less than 1 second, and it can recognize all kinds of people with different colors. This product is a convenient and innovative design. The user-friendly UI provides customers with a quick and easy experience.

### **Features**

- 800 Faces, 80000 Records
- Multi-languages
- · Communication: TCP/IP, USB-host
- High verification speed
- Professional firmware and platform make it more flexible
- · Intuitive and stunning UI design
- Third party electric lock